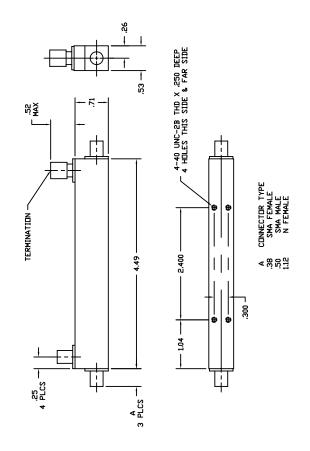

## **MODEL ULTRA152020**

# 0.5-20.0 GHz DIRECTIONAL COUPLERS



### **ELECTRICAL SPECIFICATION AT 25 °C**

#### **FREQUENCY RANGE** 0.5-20.0 GHz **COUPLING** (with respect to output) Nominal<sup>®</sup> $20 \pm 0.5 \, dB$ Frequency Sensitivity ± 0.7 dB **DIRECTIVITY** > 15 dB MAXIMUM VSWR (Mainline) 1.25 (coupled port) 1.35 INSERTION LOSS (Excludes coupled power) <0.96 dB (Includes coupled power) <1.00 dB POWER RATING (input) Average 20 W Peak 3 KW STANDARD CONNECTORS **SMA Female** SMA Male Optional: N Female WEIGHT (ounces) SMA Female Connectors 3.1 N Female Connectors 5.0 **OPERATING TEMPERATURE** -54° to +85° C

### **DIMENSIONS IN INCHES**