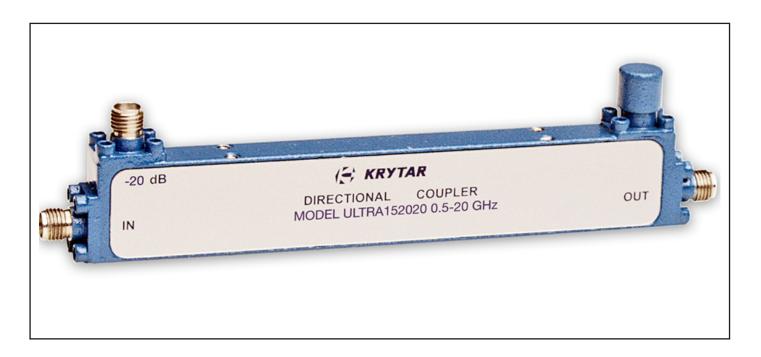

## **MODEL ULTRA152020**

# 0.5-20.0 GHz DIRECTIONAL COUPLERS

#### **FREQUENCY RANGE** 0.5-20.0 GHz **COUPLING** (with respect to output) Nominal<sup>®</sup> $20 \pm 0.5 \, dB$ Frequency Sensitivity ± 0.7 dB **DIRECTIVITY** > 15 dB MAXIMUM VSWR (Mainline) 1.25 (coupled port) 1.35 INSERTION LOSS (Excludes coupled power) <0.96 dB (Includes coupled power) <1.00 dB POWER RATING (input) Average 20 W Peak 3 KW STANDARD CONNECTORS **SMA Female** SMA Male Optional: N Female WEIGHT (ounces) SMA Female Connectors 3.1 N Female Connectors 5.0 **OPERATING TEMPERATURE** -54° to +85° C