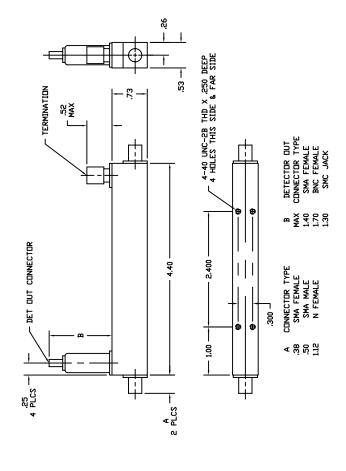

## KRYTAR MODELS 1850S, 1851S & 1852S 0.5-18.5 GHz DIRECTIONAL DETECTORS



## **SPECIFICATIONS**

**FREQUENCY RANGE** 0.5-18.5 GHz

FREQUENCY SENSITIVITY ± 1.0 dB

(with respect to output)

**DIRECTIVITY** > 15 dB, 0.5-12.4 GHz > 12 dB, 12.4-18.5 GHz

MAXIMUM VSWR (any port) 1.35

**INSERTION LOSS** 1851S < 1.5 dB 1850S, 1852S < 1.1 dB

LOW LEVEL SENSITIVITY

1851S  $> 40 \mu V/\mu W$ 1850S  $> 10 \mu V/\mu W$ 1852S  $> 4 \mu V/\mu W$ 

**DETECTOR OUTPUT POLARITY** Negative

**POWER RATING** (input) 1 W 1851S 1850S 4 W

1852S 10 W

STANDARD CONNECTORS

RF SMA Female Optional: SMA Male or N Female **DET OUT** SMA Female, BNC Female, or SMC Jack

WEIGHT (ounces)

N Female RF Connectors 5.2 SMA Female RF Connectors 3.8

-54° to +85° C **OPERATING TEMPERATURE** 

## **DIMENSIONS**