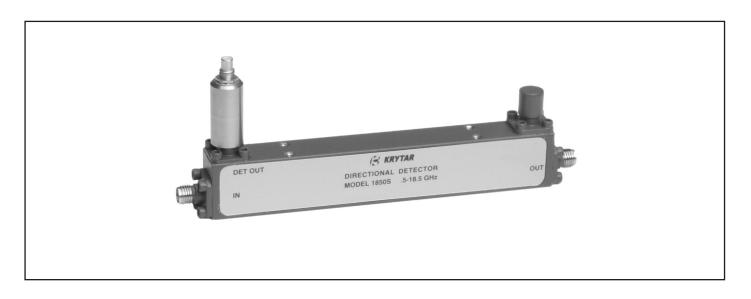

## KRYTAR MODELS 1850S, 1851S & 1852S 0.5-18.5 GHz DIRECTIONAL DETECTORS

RF SMA Female Optional: SMA Male or N Female **DET OUT** SMA Female, BNC Female, or SMC Jack

WEIGHT (ounces)

N Female RF Connectors 5.2 SMA Female RF Connectors 3.8

-54° to +85° C **OPERATING TEMPERATURE** 